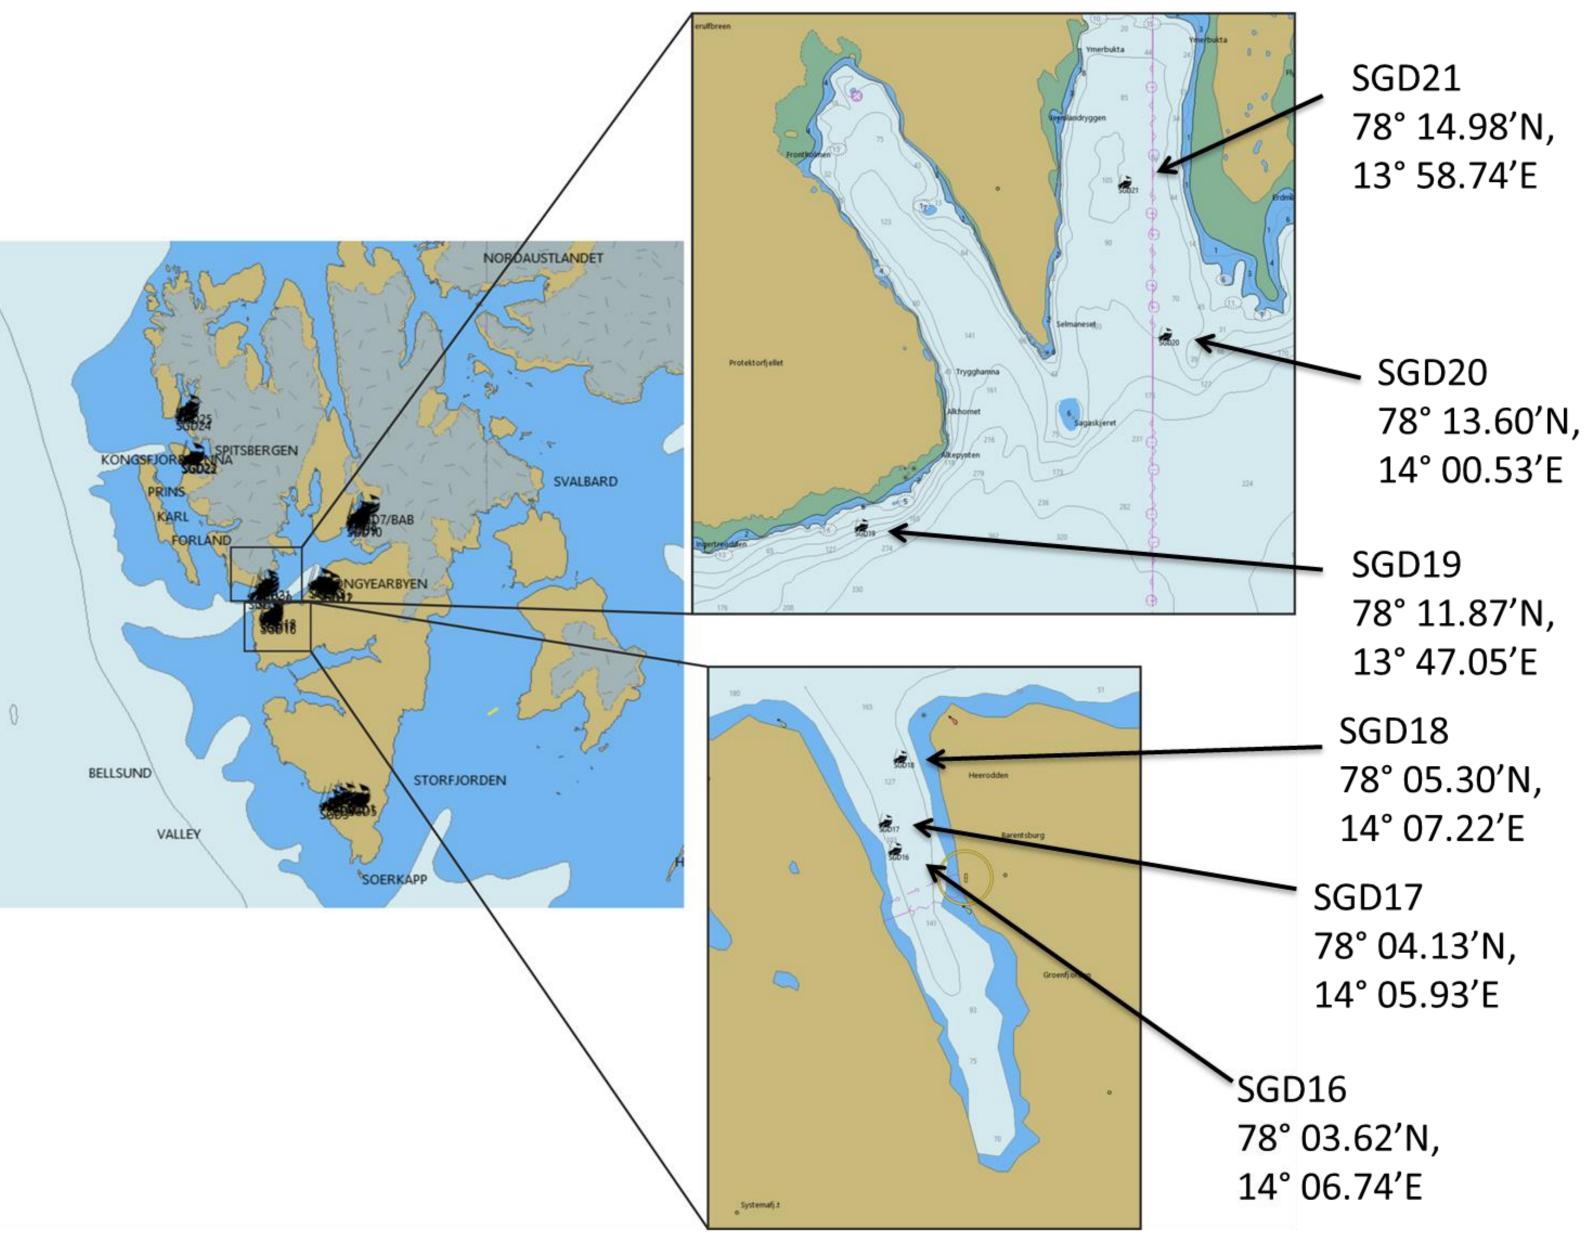

#### Isfjorden **Ymerbukta- 3 sites Gronfjorden- 3 sites**

#### Kongsfjorden- 2 sites Krossfjorden- 2 sites