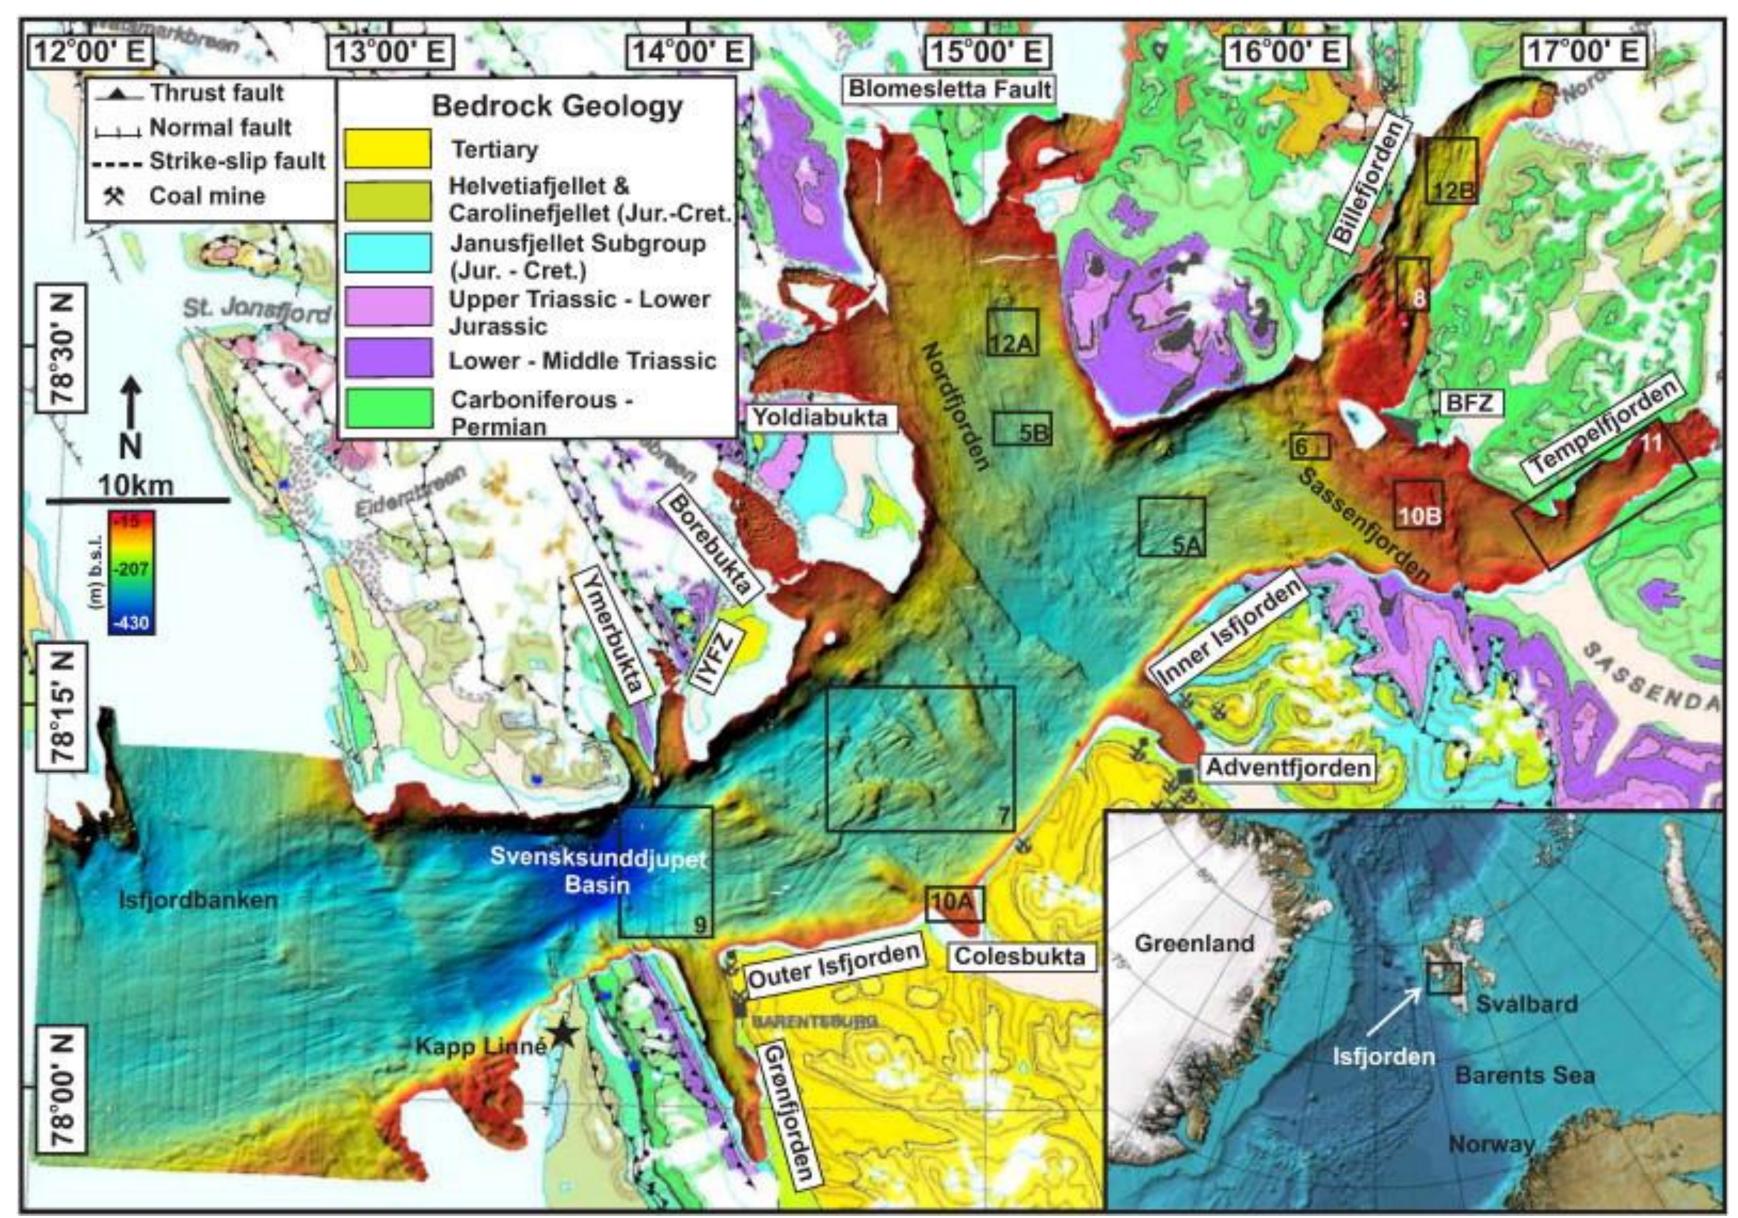

#### Isfjorden **Ymerbukta- 3 sites Gronfjorden- 3 sites**

#### Isfjorden Adventfjorden- 4 sites **Billefjorden- 4 sites**