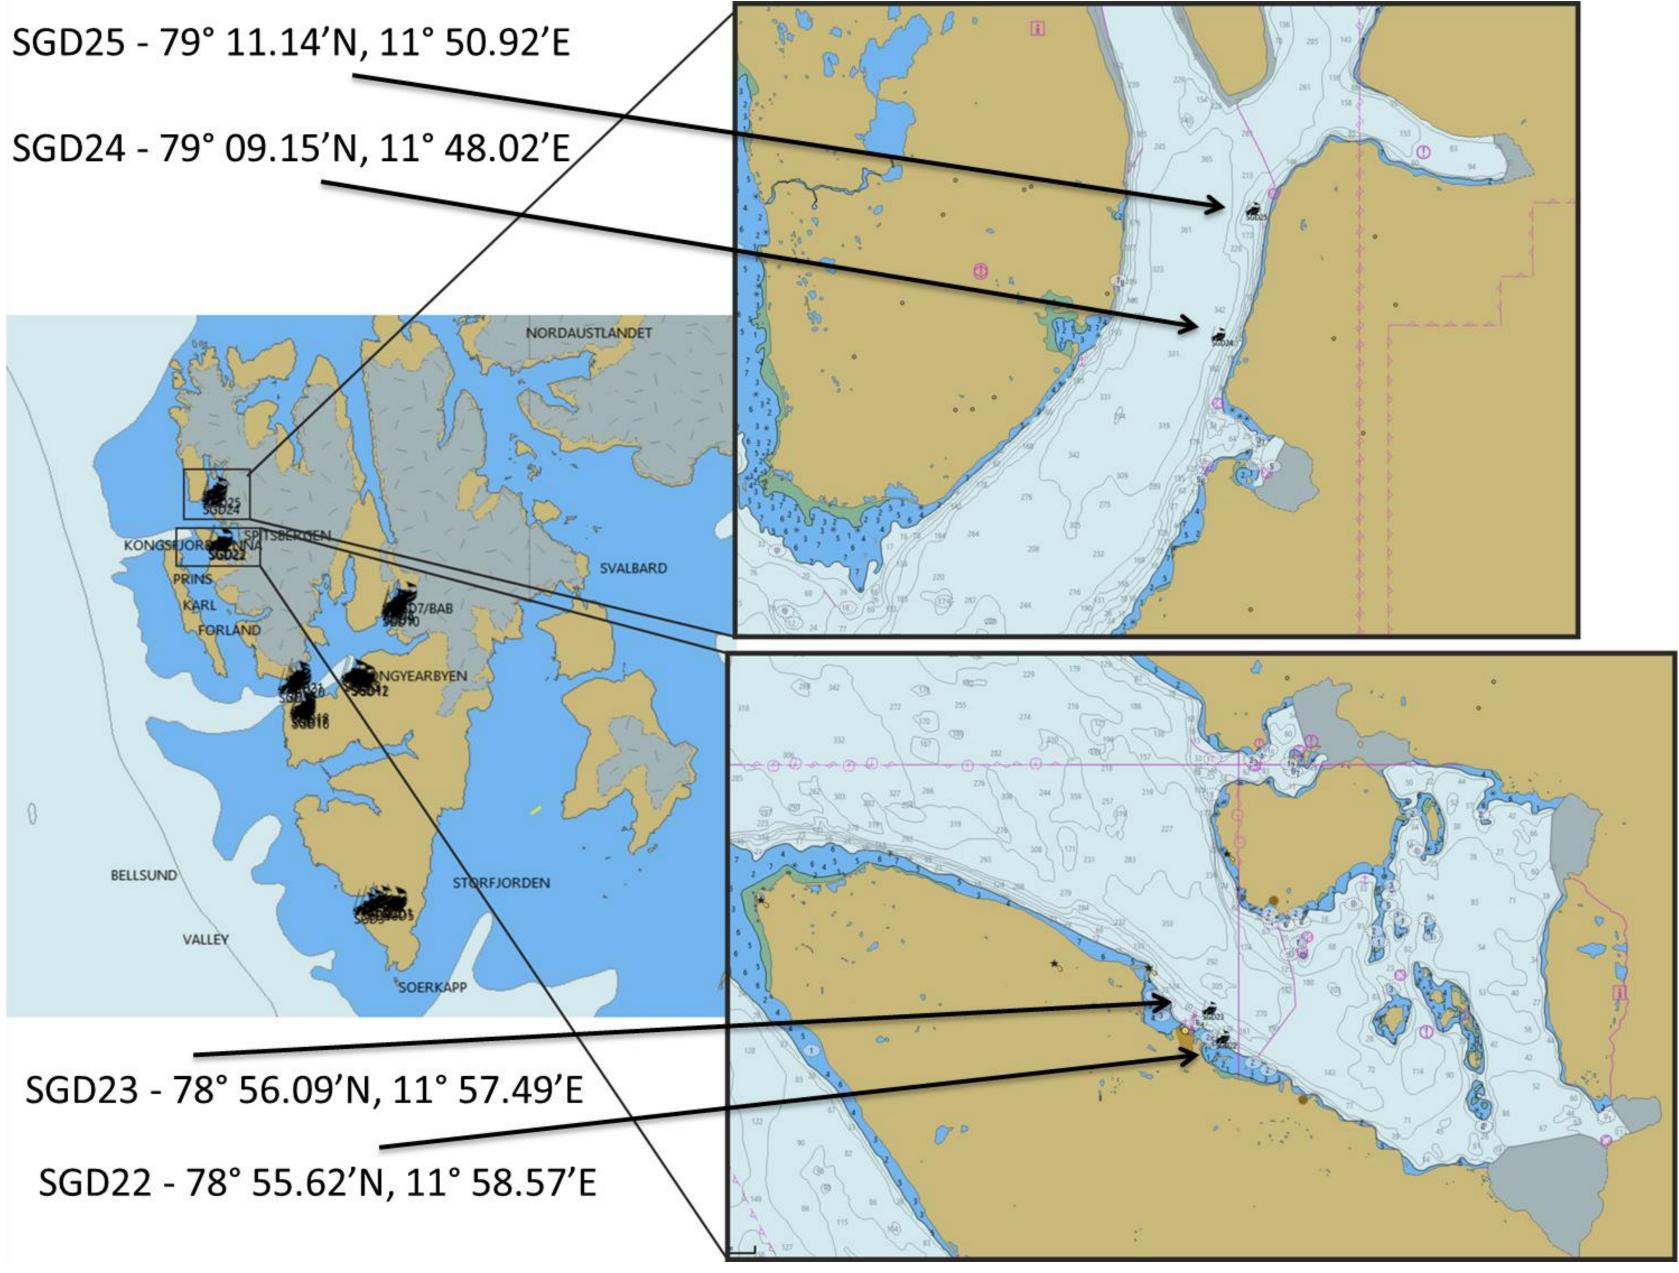

|

Etap I Gdańsk-Tromso (12 dób)

Etap II Tromso- LYR (13 dób)

Etap III LYR-LYR (16 dob)

Etap IVa LYR-LYR (Horsund-Kongsfiord) Etap IVb LYR-LYR (Isfiord) Etap V LYR-Bergen-Gdańsk (22 doby)

Wymiana

5.07.2021 Lot GDN-LYR (wylot 4.07 z noclegiem w Oslo) OK Lot LYR-GDN OK

(loty)

22.07.2021 Lot GDN-LYR (wylot 21.07 z nociegiem w Oslo) OK Lot LYR-GDN OK

8.08.2021 Lot GDN-LYR (wylot 7.08 z noclegiem w Oslo) OK Lot LYR-GDN OK

III Uwaga: - nie ma lotow TOS-LYR 06.08 107.08 III

18.08.2021 Lot GDN-LYR (wylot 17.08 z nociegiem w Oslo) OK Lot LYR-GDN OK

#### **Hornsund- 5 sites**

ηſĿ



#### Isfjorden **Ymerbukta- 3 sites Gronfjorden- 3 sites**



#### Isfjorden Adventfjorden- 4 sites **Billefjorden- 4 sites**



#### Marc's suggestion



#### Kongsfjorden- 2 sites Krossfjorden- 2 sites



### **Plans for sampling**

- maybe Ra- Rn- discuss with Catia) or also organisms????
- to 3 m) + water above the core
- Benthic sampling- surface sediments- do we need cores?
- In 2-3 station 3-5 m cores
- Images and short video with drop camera https://www.youtube.com/watch?v=RBz04lpRdS0&t=98s
- 200-700kHz

Water column with rozette – 3-5 depths, just chemical staff (DIC, DOC, Nu, Me, AT, POC, PIC,

Cores – with GEMAX and Nemisto sampler– up to 30-40 cm/ pore water (DIC, DOC, Nu, Me, CL) and sediment sampling (Corg, C inorg ....), (maybe there will be possibility to use another sampler – cores up

Still working on possible acoustic measures, Norbit integrated wideband multibeam sonar (iWBMS)





Norway grants

# Thank you!

Project financed by the Norwegian Financial Mechanism 2014–20