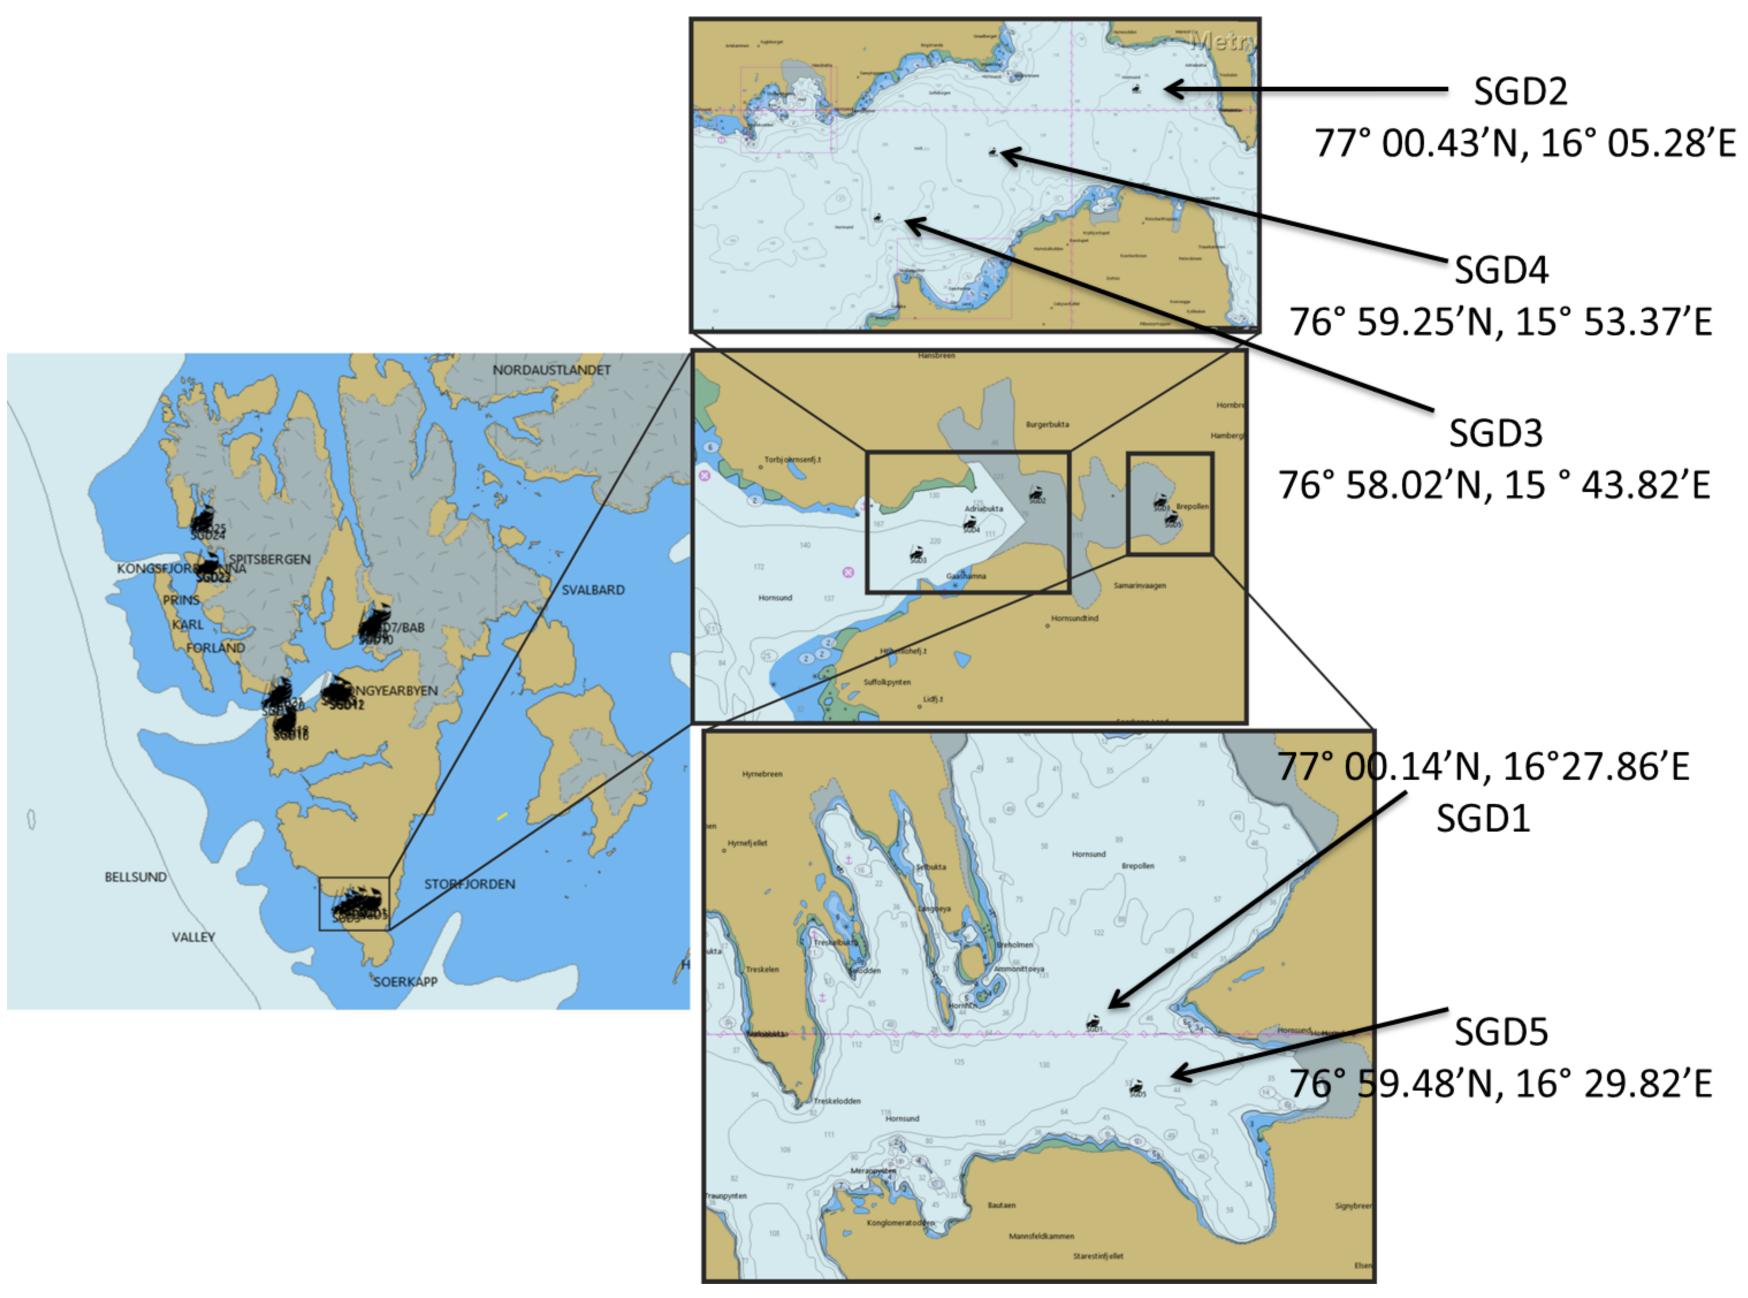

|
|          |                 |                      | 31     | Etap I Va Dzień 9 |                   | 31       | Etap V Dzień 14   |                      |          |                 |                 |

Etap I Gdańsk-Tromso (12 dób)

Etap II Tromso- LYR (13 dób)

Etap III LYR-LYR (16 dob)

Etap IVa LYR-LYR (Horsund-Kongsfiord) Etap IVb LYR-LYR (Isfiord) Etap V LYR-Bergen-Gdańsk (22 doby)

Wymiana

5.07.2021 Lot GDN-LYR (wylot 4.07 z noclegiem w Oslo) OK Lot LYR-GDN OK

(loty)

22.07.2021 Lot GDN-LYR (wylot 21.07 z nociegiem w Oslo) OK Lot LYR-GDN OK

8.08.2021 Lot GDN-LYR (wylot 7.08 z noclegiem w Oslo) OK Lot LYR-GDN OK

III Uwaga: - nie ma lotow TOS-LYR 06.08 107.08 III

18.08.2021 Lot GDN-LYR (wylot 17.08 z nociegiem w Oslo) OK Lot LYR-GDN OK

#### **Hornsund- 5 sites**

ηſĿ



#### Isfjorden **Ymerbukta- 3 sites Gronfjorden- 3 sites**



#### Isfjorden Adventfjorden- 4 sites **Billefjorden- 4 sites**



#### Marc's suggestion



#### Kongsfjorden- 2 sites Krossfjorden- 2 sites



### **Plans for sampling**

- maybe Ra- Rn- discuss with Catia) or also organisms????
- to 3 m) + water above the core
- Benthic sampling- surface sediments- do we need cores?
- In 2-3 station 3-5 m cores
- Images and short video with drop camera https://www.youtube.com/watch?v=RBz04lpRdS0&t=98s
- 200-700kHz

Water column with rozette – 3-5 depths, just chemical staff (DIC, DOC, Nu, Me, AT, POC, PIC,

Cores – with GEMAX and Nemisto sampler– up to 30-40 cm/ pore water (DIC, DOC, Nu, Me, CL) and sediment sampling (Corg, C inorg ....), (maybe there will be possibility to use another samp