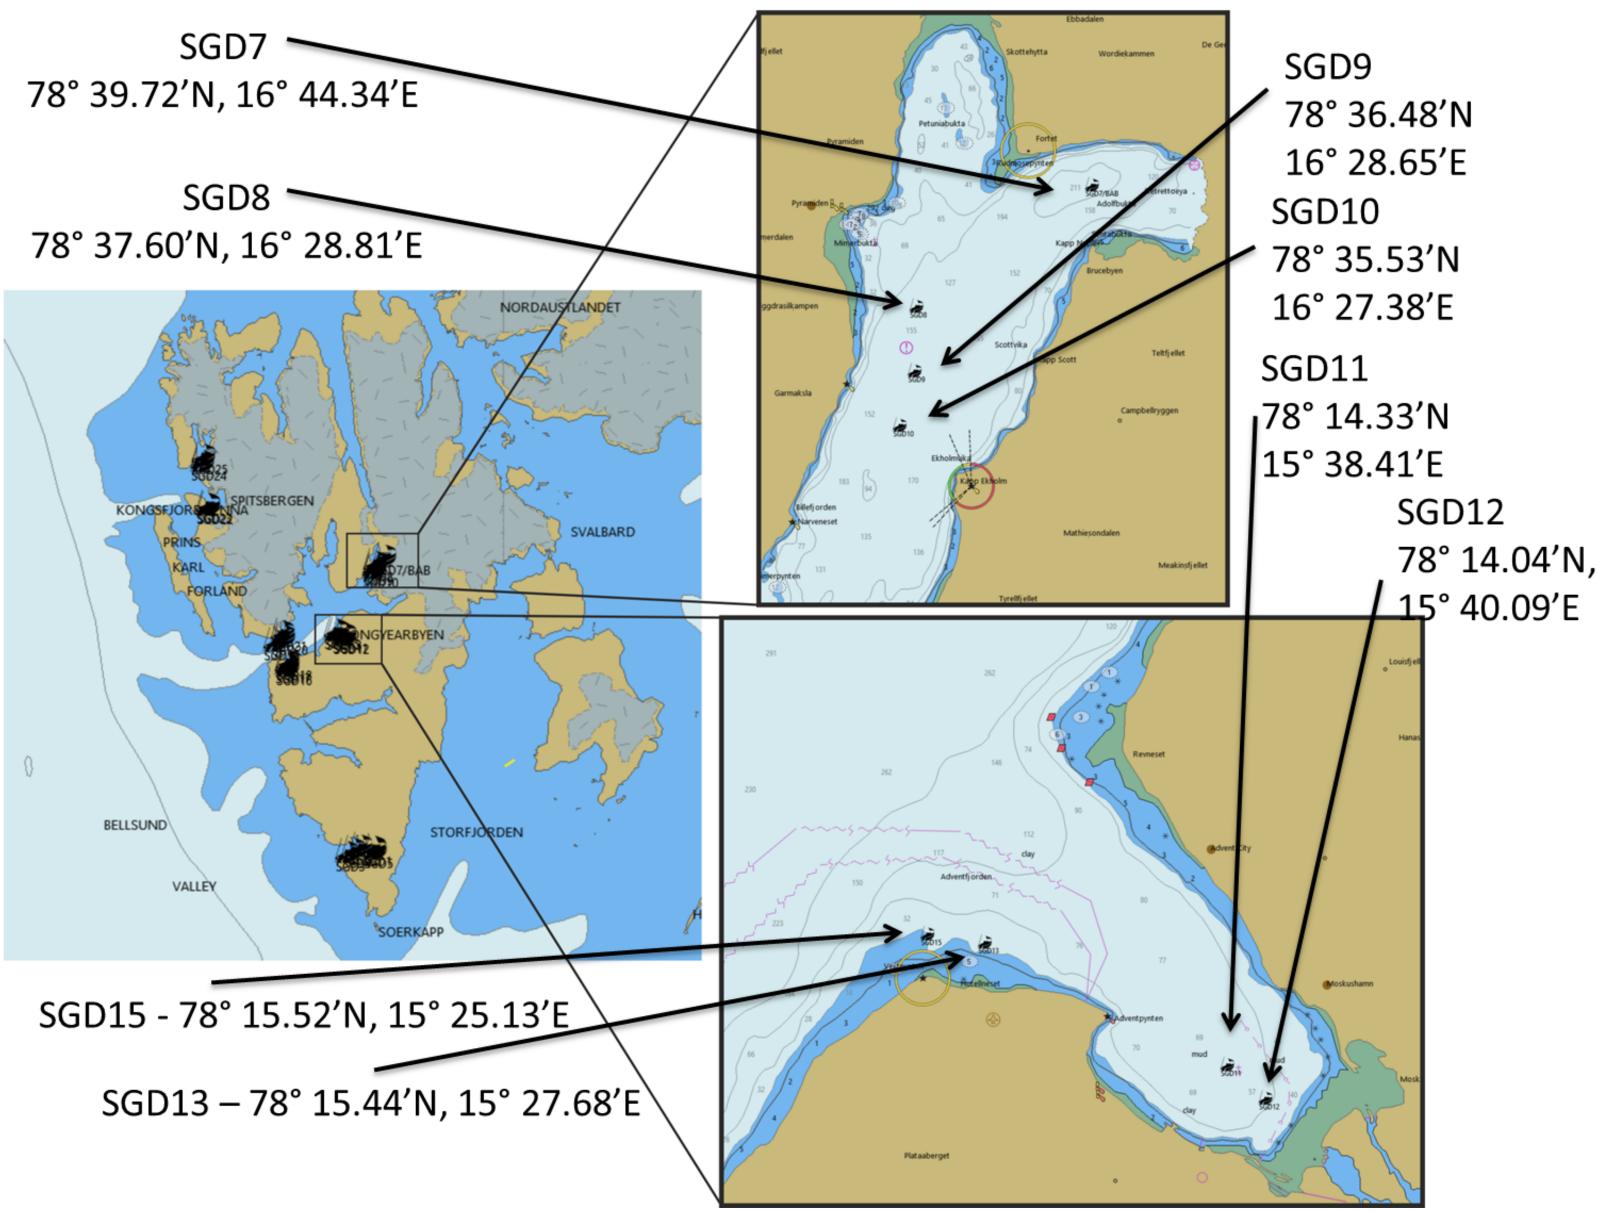

#### Isfjorden Adventfjorden- 4 sites **Billefjorden- 4 sites**

#### Kongsfjorden- 2 sites Krossfjorden- 2 sites